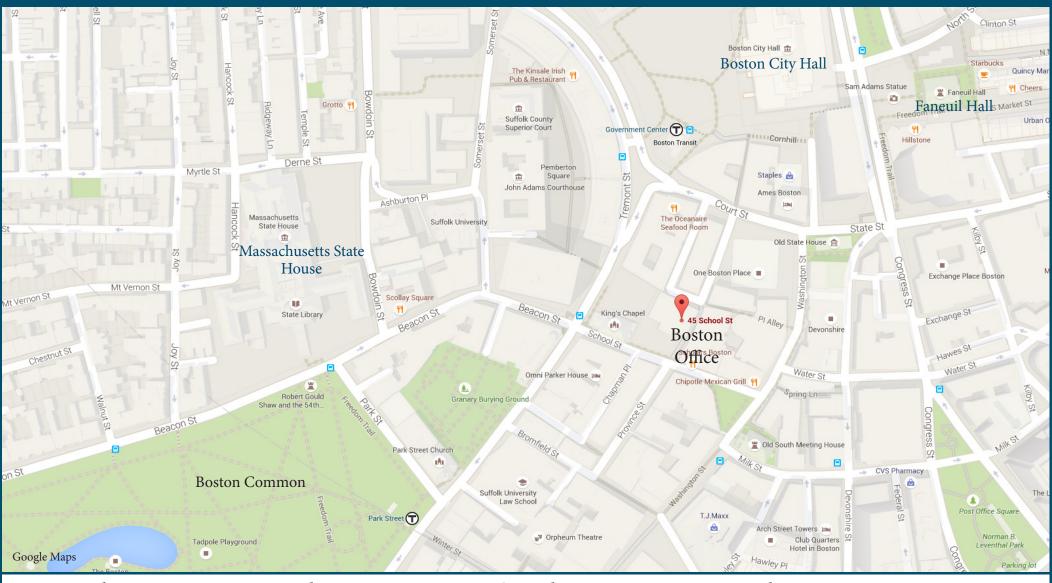

#### **Directions from the North:**

- From 93 North, take exit 23 (Government Center/Faneuil Hall)
- At the top of the ramp, follow signs for Government Center/Faneuil Hall
- Proceed onto North Street
- At the end of North Street, turn left onto Congress Street
- Take your first right onto State Street (becomes Court St.) and follow it to the end, making a left at the fork onto Tremont Street
- Take your first left onto School Street
- Old City Hall is a half block down on your left

## **Directions from the South:**

- From 93 South, take exit 24A (Government Center)
- Turn left at the light onto Surface Road
- At the third set of lights, turn right onto State Street (becomes Court St.) and follow it to the end, making a left at the fork onto Tremont Street
- Take your first left onto School Street
- Old City Hall is a half block down on your left

#### **Directions from the West:**

- From the Massachusetts Turnpike, go Eastbound to exit 24B (93 North)
- From 93 North, take exit 23 (Government Center/Faneuil Hall)
- At the top of the ramp, follow signs for Government Center/Faneuil Hall
- Proceed onto North Street
- At the end of North Street, turn left onto Congress Street
- Take your first right onto State Street (becomes Court St.) and follow it to the end, making a left at the fork onto Tremont Street
- Take your first left onto School Street
- Old City Hall is a half block down on your left

### **Parking:**

• Parking is available in public garages at Center Plaza (Cambridge Street) and PI Alley (Washington Street).

900 Elm Street Manchester, NH 03101 (603) 625-6464