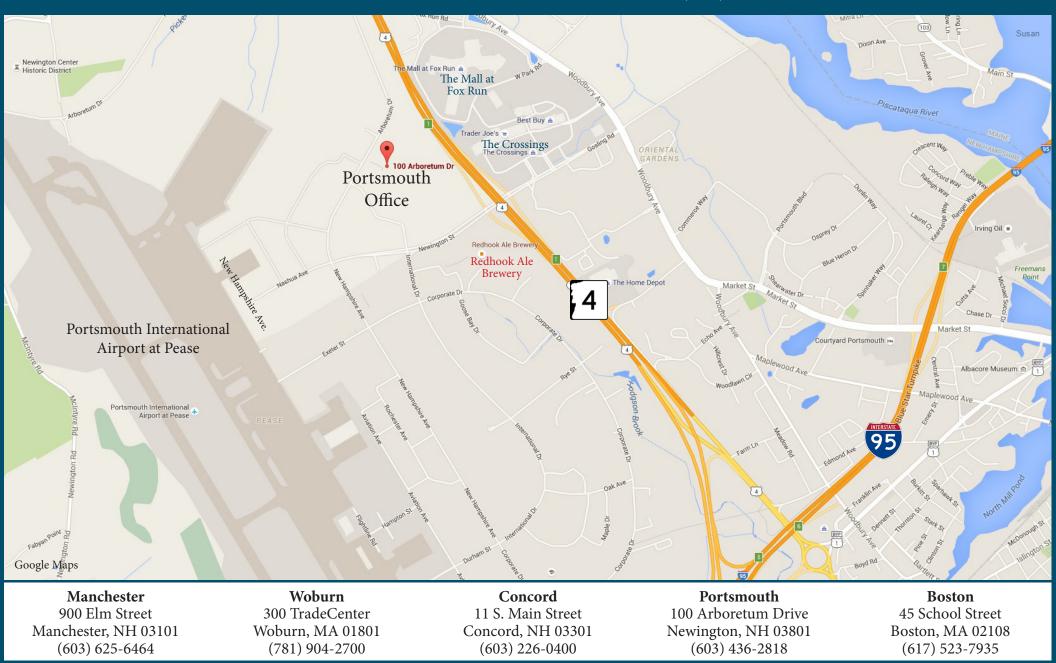

### **Directions from Interstate 95 North**:

- Take exit 4 to NH-16 North/US-4 West toward Newington/Dover
- Take exit 1 (Gosling Road) toward Pease International Tradeport
- At light, turn left onto Gosling Rd. (street name changes to Newington St. almost immediately)
- Go approximately 0.6 miles and turn right onto Arboretum Drive
- The building is located on the right in approximately 0.4 miles. Use the second entrance into the building.

#### **Directions from Dover:**

- Take NH-16 South to US-4 East
- Take exit 3
- Keep left to continue towards traffic circle
- At the traffic circle, take the 3rd exit onto Arboretum Drive
- The building is located on the left in approximately 0.8 miles. Use the first entrance into the building.

### **Directions from Interstate 95 South**:

- Take exit 5 to NH-16 North/US-4 West toward Newington/Dover
- Take exit 1 (Gosling Road) toward Pease International Tradeport
- At light, turn left onto Gosling Rd. (street name changes to Newington St. almost immediately)
- Go approximately 0.6 miles and turn right onto Arboretum Drive
- The building is located on the right in approximately 0.4 miles. Use the second entrance into the building.

### Parking and Entrance:

- Park in the visitors parking on the left side of the building (if looking at the building from Arboretum Drive)
- Use the entrance in front of the visitors parking
- McLane Middleton is located down the hall on the right (Suite 140)